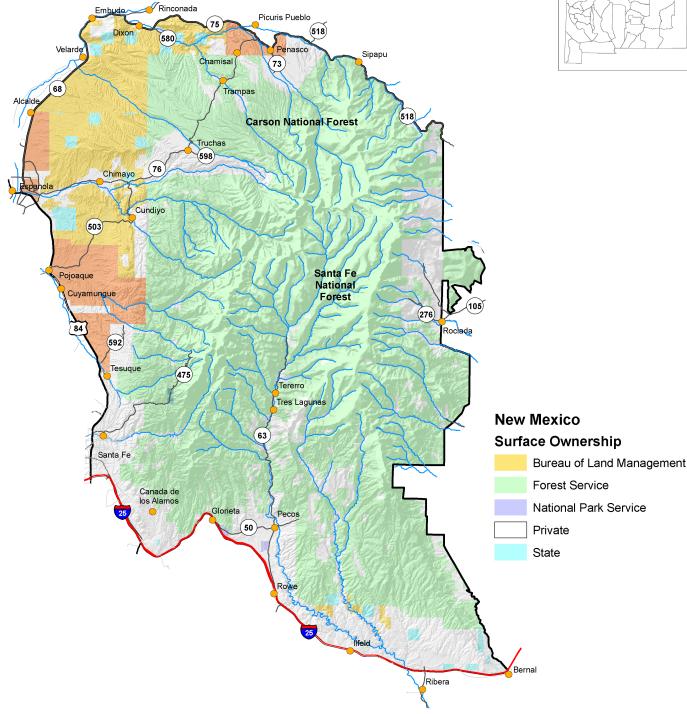

## **Game Management Unit 45**

**GMU 45:** Beginning at Glorieta on US 84, and running west and north along US 84 to its intersection with NM 68 at Espanola, then northeast along NM 68 to its intersection with NM 75 at Embudo, then east along NM 75 to its intersection with NM 518, then east along NM 518 to its intersection with the Santa Fe national forest boundary line near Holman hill, then south along the Santa Fe national forest boundary line to its intersection with the Tecolote land grant boundary line, then south along the Tecolote land grand boundary line to its intersection with US 84/I-25, then west along US 84/I-25 to Glorieta.