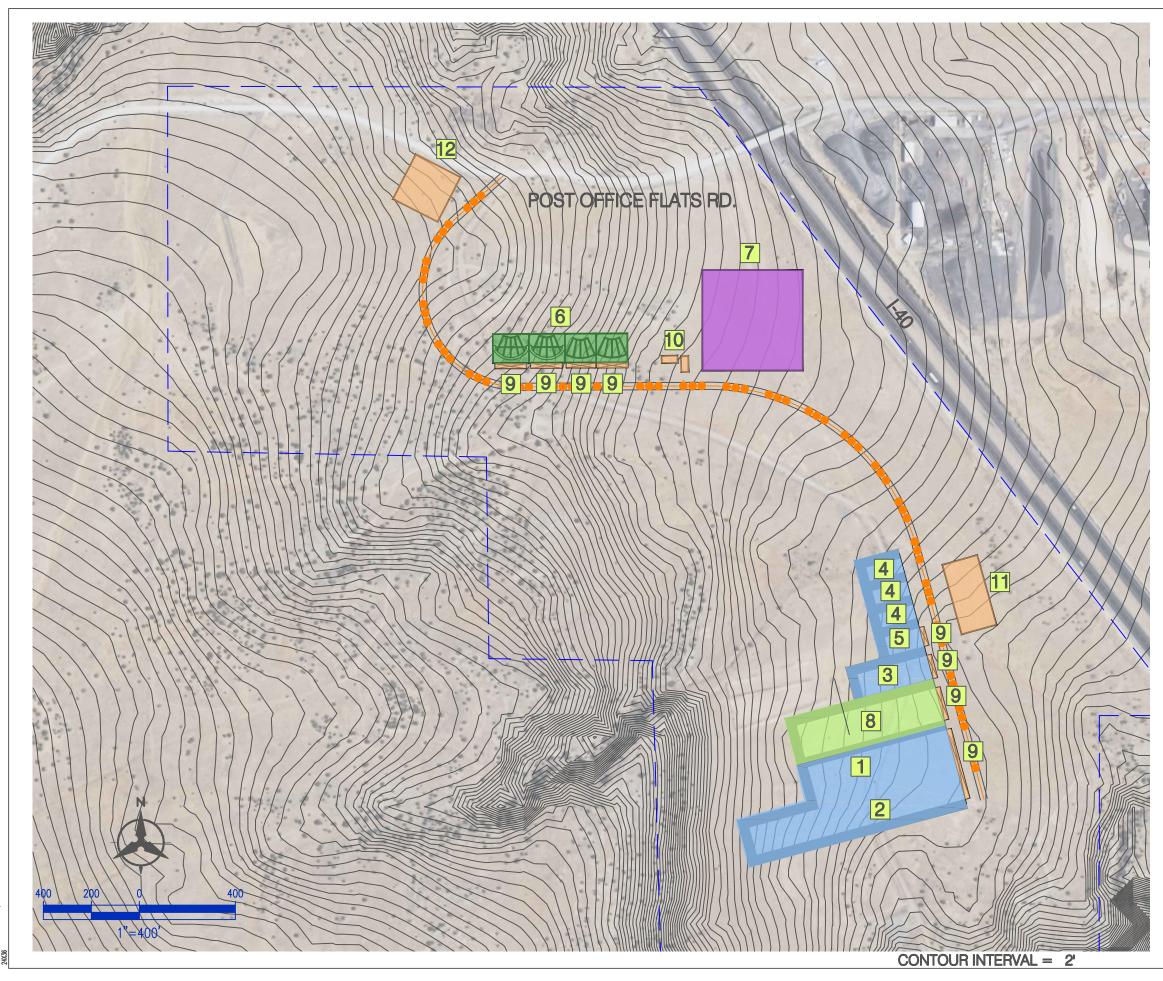

P:\20160233\CDP\pesign\Workareo\NeeMexicoCameFsh\_Shorting Ran June 27, 2016 - 3: 31pm 24X36

| RIFLE & PISTOL           1       RIFLE RANGE         200 YD - 20 POINTS         200 YD - 20 POINTS         3       SMALLBORE         100 YD - 20 POINTS         4       PISTOL / ACTION         5       PISTOL         5       PISTOL         50 YD - 20 POINTS         6       PISTOL         7       ARCHERY         7       ARCHERY         7       ARCHERY         8       MUZZLE LOADER         9       SHADE STRUCTURE         10       FUTURE CLASSROOMS         HUNTER EDUCATION         11       FUTURE MULTI PURPOSE BUILDING         12       OHV PARKING         13       RE-ALIGNED PROPOSED ACCESS ROAD         NEW MEXICO GAME & FISH         CIBOLA COUNTY SHOOTING RANGE         CONCEPTUAL RANGE PLAN         DATE: 06/27/16         SHEET 2 OF 2 |                                         |                   |  |
|-------------------------------------------------------------------------------------------------------------------------------------------------------------------------------------------------------------------------------------------------------------------------------------------------------------------------------------------------------------------------------------------------------------------------------------------------------------------------------------------------------------------------------------------------------------------------------------------------------------------------------------------------------------------------------------------------------------------------------------------------------------------------------------------------------------------------------------------------------------------------------------------------------------------------------------------------------------------------|-----------------------------------------|-------------------|--|
| 200 YD - 20 POINTS   2 RIFLE RANGE<br>300 YD - 20 POINTS, 200 YD - 20 POINTS   3 SMALLBORE<br>100 YD - 20 POINTS   4 PISTOL / ACTION<br>50 YD - 20 POINTS   5 PISTOL<br>50 YD - 20 POINTS   5 PISTOL<br>50 YD - 20 POINTS   3 SKEET / TRAP<br>2 COMBINATION FIELDS, 2 TRAP FIELDS   ARCHERY   7 ARCHERY   7 ARCHERY   GENERAL   9 SHADE STRUCTURE   10 FUTURE CLASSROOMS<br>HUNTER EDUCATION   11 FUTURE MULTI PURPOSE BUILDING   12 OHV PARKING   LEGEND   NEW MEXICO GAME & FISH<br>CIBOLA COUNTY SHOOTING RANGE   CONCEPTUAL RANGE PLAN   DATE: 06/27/16                                                                                                                                                                                                                                                                                                                                                                                                             | <b>RIFLE &amp; PISTOL</b>               |                   |  |
| <ul> <li>300 YD - 20 POINTS, 200 YD - 20 POINTS</li> <li>SMALLBORE<br/>100 YD - 20 POINTS</li> <li>PISTOL / ACTION<br/>50 YD - 20 POINTS</li> <li>PISTOL<br/>50 YD - 20 POINTS</li> <li>SHOTGUN</li> <li>SKEET / TRAP<br/>2 COMBINATION FIELDS, 2 TRAP FIELDS</li> <li>ARCHERY</li> <li>ARCHERY</li> <li>ARCHERY</li> <li>ARCHERY</li> <li>MUZZLE LOADER<br/>200 YD - 20 POINTS</li> <li>MUZZLE LOADER<br/>200 YD - 20 POINTS</li> <li>GENERAL</li> <li>SHADE STRUCTURE</li> <li>FUTURE CLASSROOMS<br/>HUNTER EDUCATION</li> <li>FUTURE MULTI PURPOSE BUILDING</li> <li>OHV PARKING</li> <li>CONCEPTUAL RANGE PLAN</li> <li>DATE: 06/27/16</li> </ul>                                                                                                                                                                                                                                                                                                                   |                                         |                   |  |
| <ul> <li>IOU YD - 20 POINTS</li> <li>PISTOL / ACTION<br/>50 YD - 20 POINTS</li> <li>PISTOL<br/>50 YD - 20 POINTS</li> <li>SHOTGUN</li> <li>SKEET / TRAP<br/>2 COMBINATION FIELDS, 2 TRAP FIELDS</li> <li>ARCHERY</li> <li>ARCHERY</li> <li>ARCHERY</li> <li>ARCHERY</li> <li>ARCHERY</li> <li>MUZZLE LOADER<br/>200 YD - 20 POINTS</li> <li>MUZZLE LOADER<br/>200 YD - 20 POINTS</li> <li>GENERAL</li> <li>SHADE STRUCTURE</li> <li>FUTURE CLASSROOMS<br/>HUNTER EDUCATION</li> <li>FUTURE MULTI PURPOSE BUILDING</li> <li>OHV PARKING</li> <li>OHV PARKING</li> <li>RE-ALIGNED PROPOSED ACCESS ROAD</li> <li>NEW MEXICO GAME &amp; FISH<br/>CIBOLA COUNTY SHOOTING RANGE</li> <li>CONCEPTUAL RANGE PLAN</li> <li>DATE: 06/27/16</li> </ul>                                                                                                                                                                                                                             |                                         |                   |  |
| <ul> <li>SUYD - 20 POINTS</li> <li>DISTOL<br/>SUYD - 20 POINTS</li> <li>SHOTGUN</li> <li>SKEET / TRAP<br/>2 COMBINATION FIELDS, 2 TRAP FIELDS</li> <li>ARCHERY</li> <li>ARCHERY</li> <li>ARCHERY</li> <li>ARCHERY</li> <li>MUZZLE LOADER<br/>200 YD - 20 POINTS</li> <li>MUZZLE LOADER<br/>200 YD - 20 POINTS</li> <li>GENERAL</li> <li>SHADE STRUCTURE</li> <li>FUTURE CLASSROOMS<br/>HUNTER EDUCATION</li> <li>FUTURE MULTI PURPOSE BUILDING</li> <li>OHV PARKING</li> <li>OHV PARKING</li> <li>RE-ALIGNED PROPOSED ACCESS ROAD</li> <li>NEW MEXICO GAME &amp; FISH<br/>CIBOLA COUNTY SHOOTING RANGE</li> <li>CONCEPTUAL RANGE PLAN</li> <li>DATE: 06/27/16</li> </ul>                                                                                                                                                                                                                                                                                                |                                         |                   |  |
| SUYD - 20 POINTS<br>SHOTGUN<br>SHOTGUN<br>SKEET / TRAP<br>2 COMBINATION FIELDS, 2 TRAP FIELDS<br>ARCHERY<br>7 ARCHERY<br>MUZZLE LOADER<br>8 MUZZLE LOADER<br>200 YD - 20 POINTS<br>GENERAL<br>9 SHADE STRUCTURE<br>10 FUTURE CLASSROOMS<br>HUNTER EDUCATION<br>11 FUTURE MULTI PURPOSE BUILDING<br>12 OHV PARKING<br>LEGEND<br>RE-ALIGNED PROPOSED ACCESS ROAD<br>NEW MEXICO GAME & FISH<br>CIBOLA COUNTY SHOOTING RANGE<br>CONCEPTUAL RANGE PLAN<br>DATE: 06/27/16                                                                                                                                                                                                                                                                                                                                                                                                                                                                                                     | 4                                       |                   |  |
| <ul> <li>3 SKEET / TRAP<br/>2 COMBINATION FIELDS, 2 TRAP FIELDS</li> <li>ARCHERY</li> <li>7 ARCHERY</li> <li>7 ARCHERY</li> <li>7 ARCHERY</li> <li>MUZZLE LOADER<br/>200 YD - 20 POINTS</li> <li>GENERAL</li> <li>9 SHADE STRUCTURE</li> <li>10 FUTURE CLASSROOMS<br/>HUNTER EDUCATION</li> <li>11 FUTURE MULTI PURPOSE BUILDING</li> <li>12 OHV PARKING</li> <li>LEGEND</li> <li>RE-ALIGNED PROPOSED ACCESS ROAD</li> <li>NEW MEXICO GAME &amp; FISH<br/>CIBOLA COUNTY SHOOTING RANGE</li> <li>CONCEPTUAL RANGE PLAN</li> <li>DATE: 06/27/16</li> </ul>                                                                                                                                                                                                                                                                                                                                                                                                                |                                         |                   |  |
| <ul> <li>2 COMBINATION FIELDS, 2 TRAP FIELDS</li> <li>ARCHERY</li> <li>ARCHERY</li> <li>ARCHERY</li> <li>MUZZLE LOADER</li> <li>MUZZLE LOADER 200 YD - 20 POINTS</li> <li>GENERAL</li> <li>SHADE STRUCTURE</li> <li>FUTURE CLASSROOMS HUNTER EDUCATION</li> <li>FUTURE MULTI PURPOSE BUILDING</li> <li>OHV PARKING</li> <li>DHV PARKING</li> <li>NEW MEXICO GAME &amp; FISH CIBOLA COUNTY SHOOTING RANGE</li> <li>CONCEPTUAL RANGE PLAN</li> <li>DATE: 06/27/16</li> </ul>                                                                                                                                                                                                                                                                                                                                                                                                                                                                                              | SHOTGUN                                 |                   |  |
| 7       ARCHERY         MUZZLE LOADER<br>200 YD - 20 POINTS         GENERAL         9       SHADE STRUCTURE         10       FUTURE CLASSROOMS<br>HUNTER EDUCATION         11       FUTURE MULTI PURPOSE BUILDING         12       OHV PARKING         RE-ALIGNED PROPOSED ACCESS ROAD         NEW MEXICO GAME & FISH<br>CIBOLA COUNTY SHOOTING RANGE         CONCEPTUAL RANGE PLAN         DATE: 06/27/16                                                                                                                                                                                                                                                                                                                                                                                                                                                                                                                                                              |                                         |                   |  |
| MUZZLE LOADER<br>200 YD - 20 POINTS<br>GENERAL<br>9 SHADE STRUCTURE<br>10 FUTURE CLASSROOMS<br>HUNTER EDUCATION<br>11 FUTURE MULTI PURPOSE BUILDING<br>12 OHV PARKING<br>LEGEND<br>RE-ALIGNED PROPOSED ACCESS ROAD<br>NEW MEXICO GAME & FISH<br>CIBOLA COUNTY SHOOTING RANGE<br>CONCEPTUAL RANGE PLAN<br>DATE: 06/27/16                                                                                                                                                                                                                                                                                                                                                                                                                                                                                                                                                                                                                                                 | ARCHERY                                 |                   |  |
| <ul> <li>MUZZLE LOADER<br/>200 YD - 20 POINTS</li> <li>GENERAL</li> <li>SHADE STRUCTURE</li> <li>FUTURE CLASSROOMS<br/>HUNTER EDUCATION</li> <li>FUTURE MULTI PURPOSE BUILDING</li> <li>OHV PARKING</li> <li>OHV PARKING</li> <li>RE-ALIGNED PROPOSED ACCESS ROAD</li> <li>NEW MEXICO GAME &amp; FISH<br/>CIBOLA COUNTY SHOOTING RANGE</li> <li>CONCEPTUAL RANGE PLAN</li> <li>DATE: 06/27/16</li> </ul>                                                                                                                                                                                                                                                                                                                                                                                                                                                                                                                                                                | 7 ARCHERY                               |                   |  |
| CONCEPTUAL RANGE PLAN     CONCEPTUAL RANGE PLAN                                                                                                                                                                                                                                                                                                                                                                                                                                                                                                                                                                                                                                                                                                                                                                                                                                                                                                                         | MUZZLE LOADER                           |                   |  |
| <ul> <li>SHADE STRUCTURE</li> <li>FUTURE CLASSROOMS<br/>HUNTER EDUCATION</li> <li>FUTURE MULTI PURPOSE BUILDING</li> <li>OHV PARKING</li> <li>OHV PARKING</li> <li>RE-ALIGNED PROPOSED ACCESS ROAD</li> <li>NEW MEXICO GAME &amp; FISH<br/>CIBOLA COUNTY SHOOTING RANGE</li> <li>CONCEPTUAL RANGE PLAN</li> <li>DATE: 06/27/16</li> </ul>                                                                                                                                                                                                                                                                                                                                                                                                                                                                                                                                                                                                                               |                                         |                   |  |
| <ul> <li>FUTURE CLASSROOMS<br/>HUNTER EDUCATION</li> <li>FUTURE MULTI PURPOSE BUILDING</li> <li>OHV PARKING</li> <li>OHV PARKING</li> <li>RE-ALIGNED PROPOSED ACCESS ROAD</li> <li>NEW MEXICO GAME &amp; FISH<br/>CIBOLA COUNTY SHOOTING RANGE</li> <li>CONCEPTUAL RANGE PLAN</li> <li>DATE: 06/27/16</li> </ul>                                                                                                                                                                                                                                                                                                                                                                                                                                                                                                                                                                                                                                                        | GENERAL                                 |                   |  |
| <ul> <li>HUNTER EDUCATION</li> <li>FUTURE MULTI PURPOSE BUILDING</li> <li>OHV PARKING</li> <li>LEGEND</li> <li>RE-ALIGNED PROPOSED ACCESS ROAD</li> <li>NEW MEXICO GAME &amp; FISH<br/>CIBOLA COUNTY SHOOTING RANGE</li> <li>CONCEPTUAL RANGE PLAN</li> <li>DATE: 06/27/16</li> </ul>                                                                                                                                                                                                                                                                                                                                                                                                                                                                                                                                                                                                                                                                                   | 9 SHADE STRUCTURE                       |                   |  |
| OHV PARKING      LEGEND      RE-ALIGNED PROPOSED ACCESS ROAD      NEW MEXICO GAME & FISH CIBOLA COUNTY SHOOTING RANGE      CONCEPTUAL RANGE PLAN      DATE: 06/27/16                                                                                                                                                                                                                                                                                                                                                                                                                                                                                                                                                                                                                                                                                                                                                                                                    |                                         |                   |  |
| LEGEND<br>RE-ALIGNED PROPOSED ACCESS ROAD<br>NEW MEXICO GAME & FISH<br>CIBOLA COUNTY SHOOTING RANGE<br>CONCEPTUAL RANGE PLAN<br>DATE: 06/27/16                                                                                                                                                                                                                                                                                                                                                                                                                                                                                                                                                                                                                                                                                                                                                                                                                          | <b>11</b> FUTURE MULTI PURPOSE BUILDING |                   |  |
| RE-ALIGNED PROPOSED ACCESS ROAD<br>NEW MEXICO GAME & FISH<br>CIBOLA COUNTY SHOOTING RANGE<br>CONCEPTUAL RANGE PLAN<br>DATE: 06/27/16                                                                                                                                                                                                                                                                                                                                                                                                                                                                                                                                                                                                                                                                                                                                                                                                                                    | 12 OHV PARKING                          |                   |  |
| NEW MEXICO GAME & FISH<br>CIBOLA COUNTY SHOOTING RANGE<br>CONCEPTUAL RANGE PLAN<br>DATE: 06/27/16                                                                                                                                                                                                                                                                                                                                                                                                                                                                                                                                                                                                                                                                                                                                                                                                                                                                       | LEGEND                                  |                   |  |
| CIBOLA COUNTY SHOOTING RANGE<br>CONCEPTUAL RANGE PLAN<br>DATE: 06/27/16                                                                                                                                                                                                                                                                                                                                                                                                                                                                                                                                                                                                                                                                                                                                                                                                                                                                                                 | RE-ALIGNED PROPOSED ACCESS ROAD         |                   |  |
| DATE: 06/27/16                                                                                                                                                                                                                                                                                                                                                                                                                                                                                                                                                                                                                                                                                                                                                                                                                                                                                                                                                          |                                         |                   |  |
|                                                                                                                                                                                                                                                                                                                                                                                                                                                                                                                                                                                                                                                                                                                                                                                                                                                                                                                                                                         | CONCEPTUAL RANGE PLAN                   |                   |  |
| SHEET 2 OF 2 Bohannan A Huston                                                                                                                                                                                                                                                                                                                                                                                                                                                                                                                                                                                                                                                                                                                                                                                                                                                                                                                                          | DATE: 06/27/16                          |                   |  |
|                                                                                                                                                                                                                                                                                                                                                                                                                                                                                                                                                                                                                                                                                                                                                                                                                                                                                                                                                                         | SHEET 2 OF 2                            | Bohannan 🛦 Huston |  |